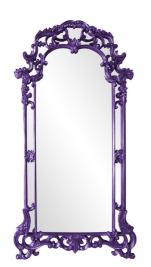

## Mirrors MHE92024RP - Imperial Mirror - Glossy Royal Purple

The Imperial Mirror features an ornate scrolled frame. It is finished in our custom glossy royal purple lacquer. Decorative flourishes adorn the top and bottom of the frame. It is a perfect piece for an entryway, bathroom, bedroom, or any room in your home! The Imperial Mirror can only be hung vertically and the glass is NOT beveled. D-rings are affixed to the back of the mirror so it is ready to hang right out of the box! The Imperial Mirror is part of our custom paint program and is available in one of fourteen vivid colors. It is proudly painted in the USA.