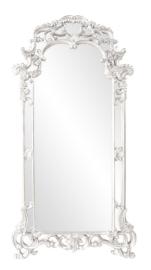

# Mirrors MHE92024W – Imperial Mirror - Glossy White

#### Mirrors

The Imperial Mirror features an ornate scrolled frame. It is finished in our custom glossy white lacquer. Decorative flourishes adorn the top and bottom of the frame. It is a perfect piece for an entryway, bathroom, bedroom, or any room in your home! The Imperial Mirror can only be hung vertically and the glass is NOT beveled. D-rings are affixed to the back of the mirror so it is ready to hang right out of the box! The Imperial Mirror is part of our custom paint program and is available in one of fourteen vivid colors. It is proudly painted in the USA.