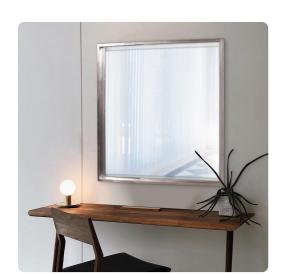

## Mirrors

Isa is a simple piece but full of sleek, sophisticated style. It features a deep, square wood frame that is finished in a bright nickel. The mirrored glass is set back in the frame giving it a shadowbox effect. It is a perfect focal point for an entryway, bathroom, bedroom or any room in your home. D-rings are affixed to the back of the mirror so it is ready to hang right out of the box! The mirrored glass on this piece has a bevel adding to its beauty and style. The Isa Mirror can be hung as a square or diamond.