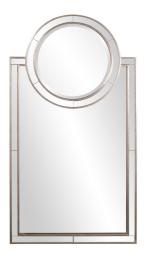

## Mirrors

The Cosmopolitan Mirror is a gorgeous piece. It is fashioned with an Art Deco flair. The main frame is rectangular with a circular mirror and frame at the top making an arched shape. The frame is composed of mirrored bars that are then trimmed in a champagne silver leaf border. It is a perfect focal point for an entryway, bathroom, bedroom or any room in your home. D-rings are affixed to the back of the mirror so it is ready to hang right out of the box! The mirrored panel on this piece has a bevel adding to its beauty and style.