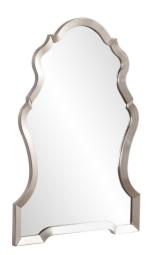

## Mirrors

The Nadia Mirror is a gorgeous piece. It is fashioned with an Art Deco flair. The main frame is shaped like a fancy key hole. It is then finished in a lovely bright silver leaf. It is a perfect focal point for an entryway, bathroom, bedroom or any room in your home. D-rings are affixed to the back of the mirror so it is ready to hang right out of the box! The mirror on this piece is NOT beveled.