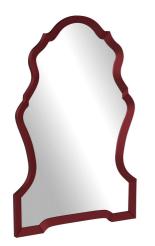

## Mirrors MHE92062BU – Nadia Mirror - Glossy Burgundy

#### Mirrors

The Nadia Mirror is a gorgeous piece. It is fashioned with an Art Deco flair. The main frame is shaped like a fancy key hole. It is then finished in a bold glossy burgundy red lacquer. It is a perfect focal point for an entryway, bathroom, bedroom or any room in your home. D-rings are affixed to the back of the mirror so it is ready to hang right out of the box! The mirror on this piece is NOT beveled. The Nadia Mirror is part of our custom paint program and is available in one of fourteen vivid colors. It is proudly painted in the USA.