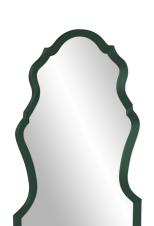

# MHE92062HG – Nadia Mirror - Glossy Hunter Green

### Mirrors

The Nadia Mirror is a gorgeous piece. It is fashioned with an Art Deco flair. The main frame is shaped like a fancy key hole. It is then finished in a bold glossy hunter green lacquer. It is a perfect focal point for an entryway, bathroom, bedroom or any room in your home. D-rings are affixed to the back of the mirror so it is ready to hang right out of the box! The mirror on this piece is NOT beveled. The Nadia Mirror is part of our custom paint program and is available in one of fourteen vivid colors. It is proudly painted in the USA.