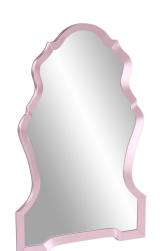

## Mirrors

The Nadia Mirror is a gorgeous piece. It is fashioned with an Art Deco flair. The main frame is shaped like a fancy key hole. It is then finished in a bold glossy lilac purple lacquer. It is a perfect focal point for an entryway, bathroom, bedroom or any room in your home. D-rings are affixed to the back of the mirror so it is ready to hang right out of the box! The mirror on this piece is NOT beveled. The Nadia Mirror is part of our custom paint program and is available in one of fourteen vivid colors. It is proudly painted in the USA.