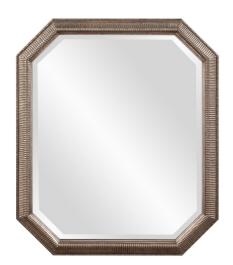

## Mirrors

This mirror features an octagonal frame with a ribbed texture. The entire piece is then finished in an antique silver leaf highlighted with champagne hues adding to its richness and depth. It is a perfect focal point for an entryway, bathroom, bedroom or any room in your home. D-rings are affixed to the back of the mirror so it is ready to hang right out of the box! The mirrored glass on this piece has a bevel adding to its beauty and style. The Virginia Mirror can be hung vertically or horizontally.