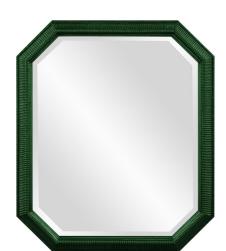

## Mirrors MHE92091HG – Virginia Mirror - Glossy Hunter Green

This mirror features an octagonal frame with a ribbed texture. The entire piece is then finished in our glossy hunter green lacquer. It is a perfect focal point for an entryway, bathroom, bedroom or any room in your home. D-rings are affixed to the back of the mirror so it is ready to hang right out of the box! The mirrored glass on this piece has a bevel adding to its beauty and style. The Virginia Mirror can be hung vertically or horizontally. The Virginia Mirror is part of our custom paint program and is available in one of fourteen vivid colors. It is proudly painted in the USA.

## **Specifications**

Mirrors

Height 36H
Material Wood
Width 30W
Shape Rectangle
Weight 25
Finish Glossy
Package Dimensions 41 x 35 x 4

https://www.mdcwall.com/go/sku/MHE92091HG