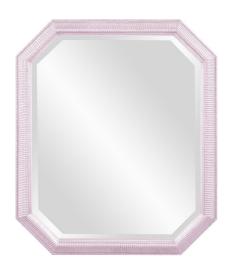

## Mirrors

This mirror features an octagonal frame with a ribbed texture. The entire piece is then finished in our glossy lilac purple lacquer. It is a perfect focal point for an entryway, bathroom, bedroom or any room in your home. D-rings are affixed to the back of the mirror so it is ready to hang right out of the box! The mirrored glass on this piece has a bevel adding to its beauty and style. The Virginia Mirror can be hung vertically or horizontally. The Virginia Mirror is part of our custom paint program and is available in one of fourteen vivid colors. It is proudly painted in the USA.