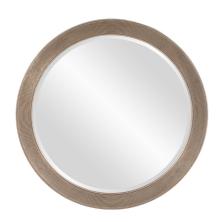

## Mirrors

This mirror features a round frame with a ribbed texture. The entire piece is then finished in an antique silver leaf highlighted with champagne hues adding to its richness and depth. It is a perfect focal point for an entryway, bathroom, bedroom or any room in your home. D-rings are affixed to the back of the mirror so it is ready to hang right out of the box! The mirrored glass on this piece has a bevel adding to its beauty and style.

## **Specifications**

Height 36H Material Polyurethane Width 36W Shape Round Weight 28 Finish Silver Leaf Package Dimensions 41 x 41 x 4

https://www.mdcwall.com/go/sku/MHE92092