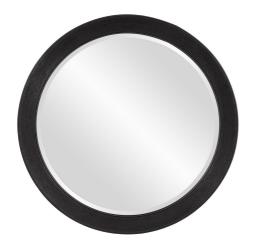

## Mirrors

This mirror features a round frame with a ribbed texture. The entire piece is then finished in our glossy black lacquer. It is a perfect focal point for an entryway, bathroom, bedroom or any room in your home. D-rings are affixed to the back of the mirror so it is ready to hang right out of the box! The mirrored glass on this piece has a bevel adding to its beauty and style. The Virginia Mirror can be hung vertically or horizontally. The Virginia Mirror is part of our custom paint program and is available in one of fourteen vivid colors. It is proudly painted in the USA.

## Specifications

Height 36H Material Polyurethane Width 36W Shape Round Weight 28 Finish Glossy Package Dimensions 41 x 41 x 4

https://www.mdcwall.com/go/sku/MHE92092BL