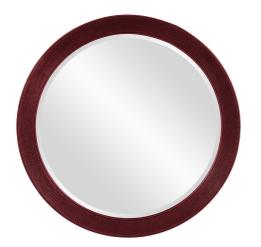

## Mirrors

This mirror features a round frame with a ribbed texture. The entire piece is then finished in our glossy burgundy red lacquer. It is a perfect focal point for an entryway, bathroom, bedroom or any room in your home. D-rings are affixed to the back of the mirror so it is ready to hang right out of the box! The mirrored glass on this piece has a bevel adding to its beauty and style. The Virginia Mirror is part of our custom paint program and is available in one of fourteen vivid colors. It is proudly painted in the USA.

## Specifications

Height 36H Material Polyurethane Width 36W Shape Round Weight 28 Finish Glossy Package Dimensions 41 x 41 x 4

https://www.mdcwall.com/go/sku/MHE92092BU