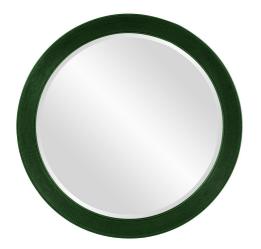

## Mirrors

This mirror features a round frame with a ribbed texture. The entire piece is then finished in our glossy hunter green lacquer. It is a perfect focal point for an entryway, bathroom, bedroom or any room in your home. D-rings are affixed to the back of the mirror so it is ready to hang right out of the box! The mirrored glass on this piece has a bevel adding to its beauty and style. The Virginia Mirror is part of our custom paint program and is available in one of fourteen vivid colors. It is proudly painted in the USA.