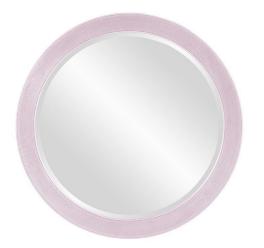

## Mirrors MHE92092LI – Virginia Mirror - Glossy Lilac

## Mirrors

This mirror features a round frame with a ribbed texture. The entire piece is then finished in our glossy lilac purple lacquer. It is a perfect focal point for an entryway, bathroom, bedroom or any room in your home. D-rings are affixed to the back of the mirror so it is ready to hang right out of the box! The mirrored glass on this piece has a bevel adding to its beauty and style. The Virginia Mirror is part of our custom paint program and is available in one of fourteen vivid colors. It is proudly painted in the USA.