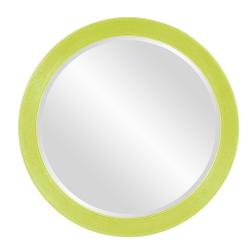

## Mirrors

This mirror features a round frame with a ribbed texture. The entire piece is then finished in our glossy green lacquer. It is a perfect focal point for an entryway, bathroom, bedroom or any room in your home. D-rings are affixed to the back of the mirror so it is ready to hang right out of the box! The mirrored glass on this piece has a bevel adding to its beauty and style. The Virginia Mirror can be hung vertically or horizontally. The Virginia Mirror is part of our custom paint program and is available in one of fourteen vivid colors. It is proudly painted in the USA.