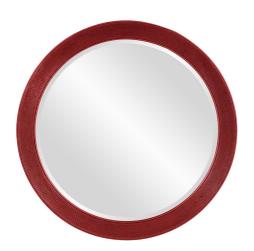

## Mirrors

This mirror features a round frame with a ribbed texture. The entire piece is then finished in our glossy red lacquer. It is a perfect focal point for an entryway, bathroom, bedroom or any room in your home. D-rings are affixed to the back of the mirror so it is ready to hang right out of the box! The mirrored glass on this piece has a bevel adding to its beauty and style. The Virginia Mirror can be hung vertically or horizontally. The Virginia Mirror is part of our custom paint program and is available in one of fourteen vivid colors. It is proudly painted in the USA.