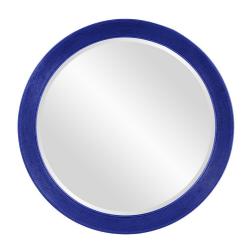

## Mirrors MHE92092RB – Virginia Mirror - Glossy Royal Blue

## Mirrors

This mirror features a round frame with a ribbed texture. The entire piece is then finished in our glossy royal blue lacquer. It is a perfect focal point for an entryway, bathroom, bedroom or any room in your home. D-rings are affixed to the back of the mirror so it is ready to hang right out of the box! The mirrored glass on this piece has a bevel adding to its beauty and style. The Virginia Mirror can be hung vertically or horizontally. The Virginia Mirror is part of our custom paint program and is available in one of fourteen vivid colors. It is proudly painted in the USA.