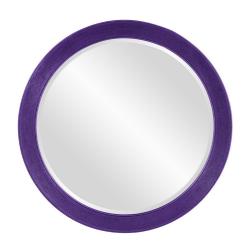

## Mirrors MHE92092RP – Virginia Mirror - Glossy Royal Purple

## Mirrors

This mirror features a round frame with a ribbed texture. The entire piece is then finished in our glossy royal purple lacquer. It is a perfect focal point for an entryway, bathroom, bedroom or any room in your home. D-rings are affixed to the back of the mirror so it is ready to hang right out of the box! The mirrored glass on this piece has a bevel adding to its beauty and style. The Virginia Mirror can be hung vertically or horizontally. The Virginia Mirror is part of our custom paint program and is available in one of fourteen vivid colors. It is proudly painted in the USA.