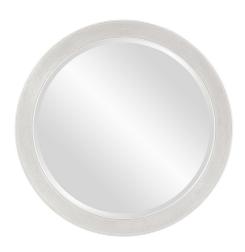

## Mirrors

This mirror features a round frame with a ribbed texture. The entire piece is then finished in our glossy white lacquer. It is a perfect focal point for an entryway, bathroom, bedroom or any room in your home. D-rings are affixed to the back of the mirror so it is ready to hang right out of the box! The mirrored glass on this piece has a bevel adding to its beauty and style. The Virginia Mirror can be hung vertically or horizontally. The Virginia Mirror is part of our custom paint program and is available in one of fourteen vivid colors. It is proudly painted in the USA.

## **Specifications**

Height 36H Material Polyurethane Width 36W Shape Round Weight 28 Finish Glossy Package Dimensions 41 x 41 x 4

https://www.mdcwall.com/go/sku/MHE92092W