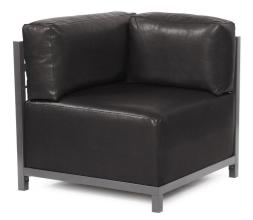

## Accent Furniture

Wouldn't it be fun to change your Axis Corner Chair on a whim? Now you can! With a Avanti Axis Corner Chair Cover, tailored construction and Hook and Loop fasteners make it so that you would never know these pieces are slipcovered. This provides for easy cleaning and quick updating without the expense of purchasing a whole new chair! Get a whole new look with the rich faux leather texture of the Avanti Axis Slipcover and its selection of rich colors!! \*\*\*This item is for a cover only. The base and frame are NOT included.

## Specifications

Height 17H Material 100% Polyurethane Width 30W Weight 6 Finish Hand Finished Package Dimensions 20 x 16 x 4

https://www.mdcwall.com/go/sku/MHE921-194