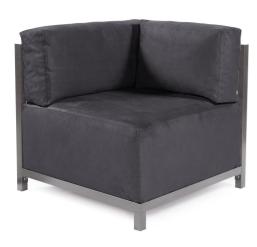

## Accent Furniture MHE921-450 – Axis Corner Chair Regency Gray Slipcover (Cover On

## Accent Furniture

Ready to wear! Wouldn't it be fun to change your Axis Corner Chair on a whim? Now you can! With a Regency Axis Cover, tailored construction and hook & loop fasteners make it so that you would never know these pieces are slipcovered. This provides for easy cleaning and quick updating without the expense of purchasing a whole new chair! Get a whole new look with the velvety chenille texture of the Regency Axis Slipcover and its selection of bold, vibrant colors!! \*\*\*This item is for a cover only. The base and frame are NOT included.