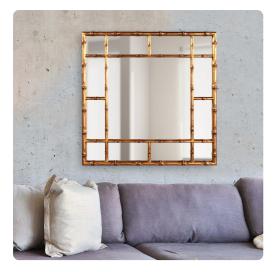

# Mirrors MHE92120 – Bamboo Mirror

#### Mirrors

Our Bamboo Mirror features a square frame fashioned to look like bamboo rods. It is then finished in our country gold. Its sleek style makes this mirror a favorite for bringing some flair to your decor. This simple yet stunning piece would be a great addition to any room. Alone or in multiples, it is a perfect focal point for an entryway, bathroom, bedroom or any room in your home. D-rings are affixed to the back of the mirror so it is ready to hang right out of the box in either a square or diamond orientation! Also available in silver.