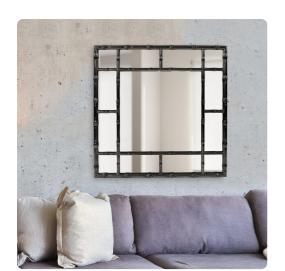

## Mirrors MHE92120BL – Bamboo Mirror - Glossy Black

## Mirrors

Our Bamboo Mirror features a square frame fashioned to look like bamboo rods. It is then finished in our glossy black lacquer. Its sleek style makes this mirror a favorite for bringing some flair to your decor. This simple yet stunning piece would be a great addition to any room. Alone or in multiples, it is a perfect focal point for an entryway, bathroom, bedroom or any room in your home. D-rings are affixed to the back of the mirror so it is ready to hang right out of the box in either a square or diamond orientation! The Bamboo Mirror is part of our custom paint program and is available in one of fourteen vivid colors. It is proudly painted in the USA.