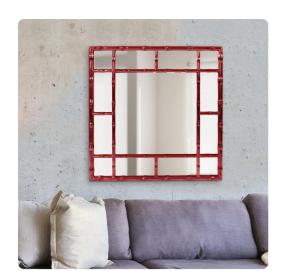

## Mirrors MHE92120BU – Bamboo Mirror - Glossy Burgundy

## Mirrors

Our Bamboo Mirror features a square frame fashioned to look like bamboo rods. It is then finished in our glossy burgundy red lacquer. Its sleek style makes this mirror a favorite for bringing some flair to your decor. This simple yet stunning piece would be a great addition to any room. Alone or in multiples, it is a perfect focal point for an entryway, bathroom, bedroom or any room in your home. D-rings are affixed to the back of the mirror so it is ready to hang right out of the box in either a square or diamond orientation! The Bamboo Mirror is part of our custom paint program and is available in one of fourteen vivid colors. It is proudly painted in the USA.