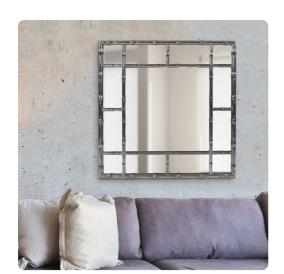

## Mirrors

Our Bamboo Mirror features a square frame fashioned to look like bamboo rods. It is then finished in our glossy charcoal gray lacquer. Its sleek style makes this mirror a favorite for bringing some flair to your decor. This simple yet stunning piece would be a great addition to any room. Alone or in multiples, it is a perfect focal point for an entryway, bathroom, bedroom or any room in your home. D-rings are affixed to the back of the mirror so it is ready to hang right out of the box in either a square or diamond orientation! The Bamboo Mirror is part of our custom paint program and is available in one of fourteen vivid colors. It is proudly painted in the USA.