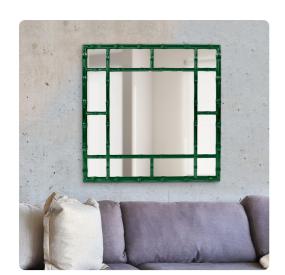

## Mirrors

Our Bamboo Mirror features a square frame fashioned to look like bamboo rods. It is then finished in our glossy hunter green lacquer. Its sleek style makes this mirror a favorite for bringing some flair to your decor. This simple yet stunning piece would be a great addition to any room. Alone or in multiples, it is a perfect focal point for an entryway, bathroom, bedroom or any room in your home. D-rings are affixed to the back of the mirror so it is ready to hang right out of the box in either a square or diamond orientation! The Bamboo Mirror is part of our custom paint program and is available in one of fourteen vivid colors. It is proudly painted in the USA.