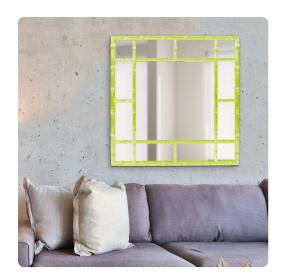

## Mirrors

Our Bamboo Mirror features a square frame fashioned to look like bamboo rods. It is then finished in our glossy green lacquer. Its sleek style makes this mirror a favorite for bringing some flair to your decor. This simple yet stunning piece would be a great addition to any room. Alone or in multiples, it is a perfect focal point for an entryway, bathroom, bedroom or any room in your home. D-rings are affixed to the back of the mirror so it is ready to hang right out of the box in either a square or diamond orientation! The Bamboo Mirror is part of our custom paint program and is available in one of fourteen vivid colors. It is proudly painted in the USA.