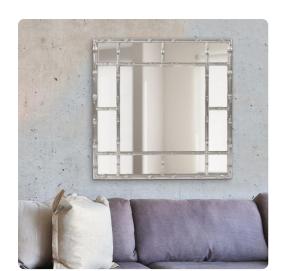

## Mirrors MHE92120N – Bamboo Mirror - Glossy Nickel

## Mirrors

Our Bamboo Mirror features a square frame fashioned to look like bamboo rods. It is then finished in our glossy silver nickel lacquer. Its sleek style makes this mirror a favorite for bringing some flair to your decor. This simple yet stunning piece would be a great addition to any room. Alone or in multiples, it is a perfect focal point for an entryway, bathroom, bedroom or any room in your home. D-rings are affixed to the back of the mirror so it is ready to hang right out of the box in either a square or diamond orientation! The Bamboo Mirror is part of our custom paint program and is available in one of fourteen vivid colors. It is proudly painted in the USA.

## **Specifications**

Height 40H
Material Polyurethane
Width 40W
Shape Square
Weight 35
Finish Glossy
Package Dimensions 46 x 45 x 5

https://www.mdcwall.com/go/sku/MHE92120N