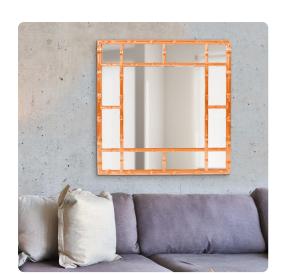

## Mirrors

Our Bamboo Mirror features a square frame fashioned to look like bamboo rods. It is then finished in our glossy orange lacquer. Its sleek style makes this mirror a favorite for bringing some flair to your decor. This simple yet stunning piece would be a great addition to any room. Alone or in multiples, it is a perfect focal point for an entryway, bathroom, bedroom or any room in your home. D-rings are affixed to the back of the mirror so it is ready to hang right out of the box in either a square or diamond orientation! The Bamboo Mirror is part of our custom paint program and is available in one of fourteen vivid colors. It is proudly painted in the USA.