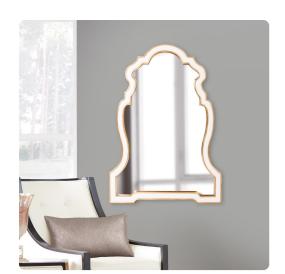

## Mirrors

The Cleopatra Mirror is a gorgeous piece. It is fashioned with an Art Deco flair. The main frame is shaped like a fancy key hole. It is then finished in a lovely glossy white lacquer, then trimmed on the inner and outer borders in a gorgeous gold leaf. It is a perfect focal point for an entryway, bathroom, bedroom or any room in your home. D-rings are affixed to the back of the mirror so it is ready to hang right out of the box! The mirror on this piece is NOT beveled.