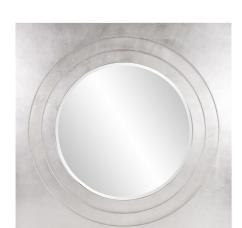

## Mirrors

This oversized square mirror certainly hits the target...Bullseye! Our Antor Mirror features a large square frame with a round stepped design that surrounds a round mirror. It is finished in a brushed silver leaf enhancing the mirror's contemporary look and feel. D rings affixed to the back of the mirror make it so the piece is ready to hang right out of the box.