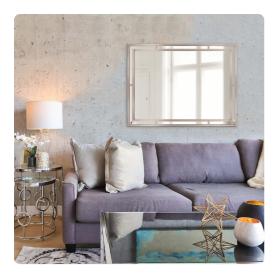

# Mirrors MHE92218 – Trenton Mirror

#### Mirrors

Our Trenton Mirror is an interesting piece featuring a rectangular stainless steel frame formed into intriguing designs of parallel lines to create dimension & style. It is finished with a brushed silver nickel. D rings affixed to the back of the mirror make it so the piece is ready to hang right out of the box in either a horizontal or vertical orientation.

#### Specifications

Height 40H Material Stainless Steel Width 30W Shape Rectangle Weight 35 Finish Brushed Package Dimensions 46 x 36 x 4

https://www.mdcwall.com/go/sku/MHE92218