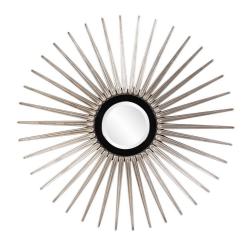

## Mirrors

The Solar Mirror captures the high design of the Art Deco era. It creates drama with a bold starburst pattern. It is then finished in a brilliant champagne silver leaf with a glossy black lacquer inner frame. It is a perfect focal point for an entryway, bathroom, bedroom or any room in your home. D-rings are affixed to the back of the mirror so it is ready to hang right out of the box! The mirror on this piece is beveled adding to its style and beauty..