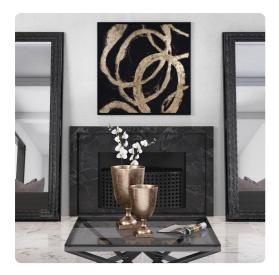

# Wall Art MHE92230 – Ballare Canvas Hand Painted Original Art -Black

#### Wall Art

As the name means, this art collection will dance upon your wall. Techniques using brush strokes & expert shadowing are showcased by hand painted metallic gold leaf on a textured black background creating this intriguing abstract art. The gallery wrapped canvas is set into a matte black floating wood frame. D-rings are affixed to the back of the frame so it is ready to hang right out of the box! Also available in white.