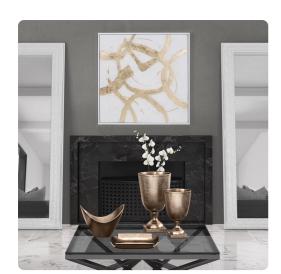

# MHE92232 – Ballare Canvas Hand Painted Original Art -White

### Wall Art

As the name means, this art collection will dance upon your wall. Techniques using brush strokes & expert shadowing are showcased by hand painted metallic gold leaf on a textured white background creating this intriguing abstract art. The gallery wrapped canvas is set into a matte black floating wood frame. D-rings are affixed to the back of the frame so it is ready to hang right out of the box! Also available in black.