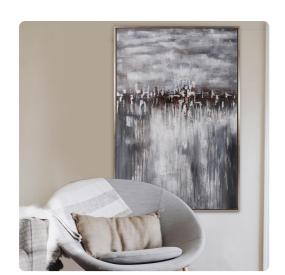

## Wall Art MHE92234 – In the Moonlight Hand Painted Original Art

## Wall Art

Into the Moonlight depicts an abstract city scape reflecting off the nearby water by the light of the silvery moon. The paint is heavily applied by hand creating an interesting depth of texture. Because it is hand painted, no two pieces of art will be exactly the same. The gallery wrapped canvas is set into a floating silver leaf wood frame. Hardware is attached so the back of the art so that it is ready to hang right out of the box in either a vertical or horizontal orientation.