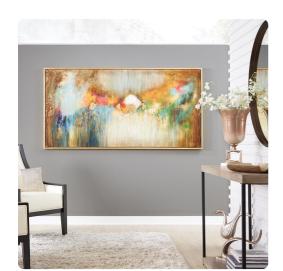

## Wall Art MHE92237 – Illusion Hand Painted Original Art

## Wall Art

Our Illusion Hand Painted Canvas Wall Art features rich, vivid color masterfully layered upon layer by hand on the canvas. Vibrant oranges, greens, blues and yellows are blended together to create this image. Because it is hand painted, no two pieces of art will be exactly the same. The gallery wrapped canvas is set into a floating gold leaf wood frame. Hardware is attached so the back of the art so that it is ready to hang right out of the box in either a vertical or horizontal orientation.