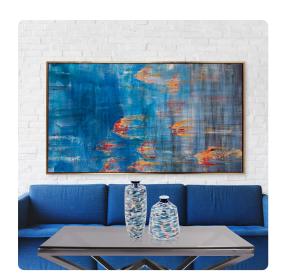

# MHE92251 – Caribbean Sea #2 Hand Painted Original Art

### Wall Art

Our Caribbean Sea Hand Painted Canvas Wall Art draws on the color & life found in the sea as inspiration. Caribbean Sea #2 artistically captures day to day life of the exotic fish of the sea. Thick layers of paint are hand applied to create movement and texture. Because it is hand painted, no two pieces of art will be exactly the same. The gallery wrapped canvas is set into a floating gold leaf wood frame. Hardware is attached so the back of the art so that it is ready to hang right out of the box.