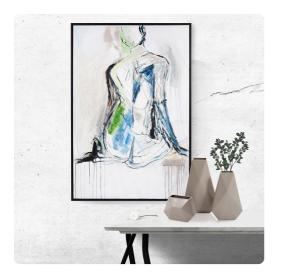

## Wall Art MHE92255 – Glamour Pose Hand Painted Original Art <sup>Wall Art</sup>

Grace and elegance are personified in this striking abstract sketch of the feminine form using soft colors and light brush strokes. Our Glamour Pose Hand Painted Canvas Art uses thick layers of hand applied paint to create movement and texture. Because it is hand painted, no two pieces of art will be exactly the same. The gallery wrapped canvas is set into a floating black wood frame. Hardware is attached so the back of the art so that it is ready to hang right out of the box.

## Specifications

Height 61.3/4H Material Canvas / Wood Width 41.3/4W Shape Rectangle Weight 24 Finish Hand Finished Package Dimensions 67 x 48 x 5

https://www.mdcwall.com/go/sku/MHE92255