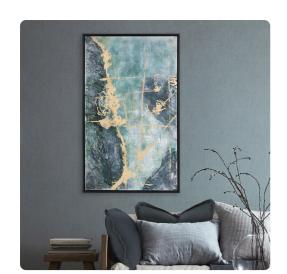

# MHE92263 – Ocean Wave #2 Hand Painted Original Art

### Wall Art

The rich tones of turquoise and teal combine to create a tranquil state of mind in our Ocean Waves Hand Painted Canvas Wall Art. Tranquil ocean pools are filled with the wonders of algae and sea life depicted in abstract forms in metallic gold leaf. Thick layers of paint are hand applied to create movement and texture. Because it is hand painted, no two pieces of art will be exactly the same. The gallery wrapped canvas is set into a floating black wood frame. Hardware is attached so the back of the art so that it is ready to hang right out of the box.