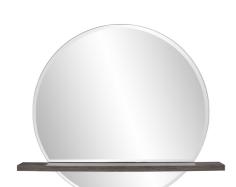

## Mirrors

Our Winston Mirror perfectly illustrates both form AND function. The simple round wood frame is only visible from the side. When revealed, it features a rich gray wood stain finish. What makes the mirror unique is the shelf placed across the front of the beveled mirror. The utilitarian appeal of this piece makes it perfect for a bathroom, vanity, entryway or really ANY room in your home! D-rings are affixed to the back of the mirror so it is ready to hang right out of the box!