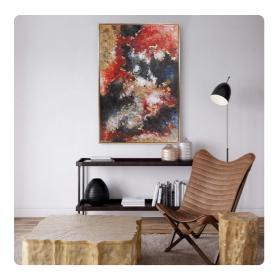

## Wall Art MHE92274 – Gala Affair Hand Painted Original Art <sup>Wall Art</sup>

After recently attending a very formal dinner and dance, the artist recalls the deep rich color tones of the dancers. Not being able to dance himself, he took to the canvas to create his own magnificent display of motion in Gala Affair. Thick layers of paint are hand applied to create movement and texture. Because this is an original hand painted work of art, no two pieces of art will be exactly the same. The gallery wrapped canvas is set into a floating gold leaf wood frame. Hardware is attached so the back of the art so that it is ready to hang right out of the box in either a horizontal or vertical orientation!