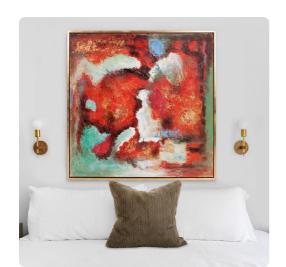

## Wall Art MHE92286 – Love Hand Painted Original Art

In our LOVE Hand Painted Canvas Wall Art, the vibrancy of red mixed with the softer and darker hues of green, evokes a memory of many holidays spent in the flower industry creating bouquets of fresh flowers to express someone's Love! for another. Thick layers of paint are hand applied to create movement and texture. Because it is hand painted, no two pieces of art will be exactly the same. The gallery wrapped canvas is set into a floating gold leaf wood frame. Hardware is attached so the back of the art so that it is ready to hang right out of the box in either a horizontal or vertical orientation!

## **Specifications**

Wall Art

Height 41.5H Material Canvas / Wood Width 41.5W Shape Square Weight 27 Finish Hand Finished Package Dimensions 67 x 48 x 5

https://www.mdcwall.com/go/sku/MHE92286