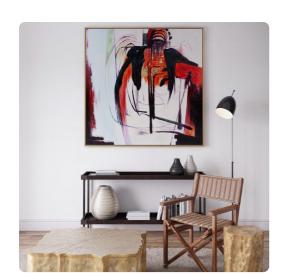

## Wall Art MHE92288 – Abstract Strength Hand Painted Original Art

## Wall Art

Abstract Strength Hand Painted Canvas Wall Art combines bold colors and aggressive brush strokes by hand to create this abstract image of strength and masculinity. Dimensional texture is hand applied to give depth to the look of a broad shouldered individual pushing forward through difficulty and strife. Because it is hand painted, no two pieces of art will be exactly the same. The gallery wrapped canvas is set into a floating gold leaf wood frame. Hardware is attached so the back of the art so that it is ready to hang right out of the box!