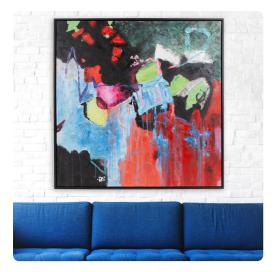

## Wall Art MHE92309 – Flash of Colour Hand Painted Original Art <sup>Wall Art</sup>

Colour is how most of us express our passion in life. Bright rich colors of Flash of Colour represent a love of life and the pursuit of love. Thick layers of paint are hand applied to create movement and texture. Because it is hand painted, no two pieces of art will be exactly the same. The gallery wrapped canvas is set into a floating black wood frame. Hardware is attached so the back of the art so that it is ready to hang right out of the box!

## Specifications

Height 51.5H Material Canvas / Wood Width 51.5W Shape Square Weight 10.5 Finish Hand Finished Package Dimensions 57 x 57 x 5

https://www.mdcwall.com/go/sku/MHE92309