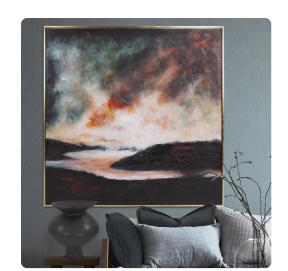

# Wall Art MHE92312 – Highlands Hand Painted Original Art

### Wall Art

As I stood on a hill in Northern Scotland, I was awe struck by the most beautiful sunset I had ever seen. The peacefulness I felt in that moment, all those years ago, is still with me to this day! Thick layers of paint are hand applied to create movement and texture. Because this is an original hand painted work of art, no two pieces of art will be exactly the same. The gallery wrapped canvas is set into a floating gold leaf wood frame. Hardware is attached so the back of the art so that it is ready to hang right out of the box!