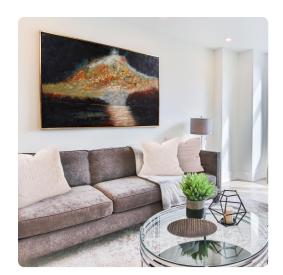

## Wall Art MHE92313 – Stormy Clouds Hand Painted Original Art

## Wall Art

One evening on my travels to Ireland, I was awe struck by the sunset off the coast. As the sun lowered, the lush green of the hills took a bow to the gold and amber sky as it took center stage. The gallery wrapped canvas is set into a floating gold leaf wood frame. Hardware is attached so the back of the art so that it is ready to hang right out of the box!