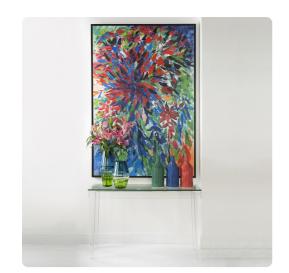

## MHE92317 – Floral Cascade Hand Painted Original Art

### Wall Art

One morning as I walked into breakfast with my Grandmother, I could not help but notice the extra large bouquet of fresh flowers on the table set for two. When I asked why such a large arrangement, she smiled and said, We should have beautiful things around us, always. Thick layers of paint are hand applied to create movement and texture. Because this is an original hand painted work of art, no two pieces of art will be exactly the same. The gallery wrapped canvas is set into a floating black wood frame. Hardware is attached so the back of the art so that it is ready to hang right out of the box in either a horizontal or vertical orientation!